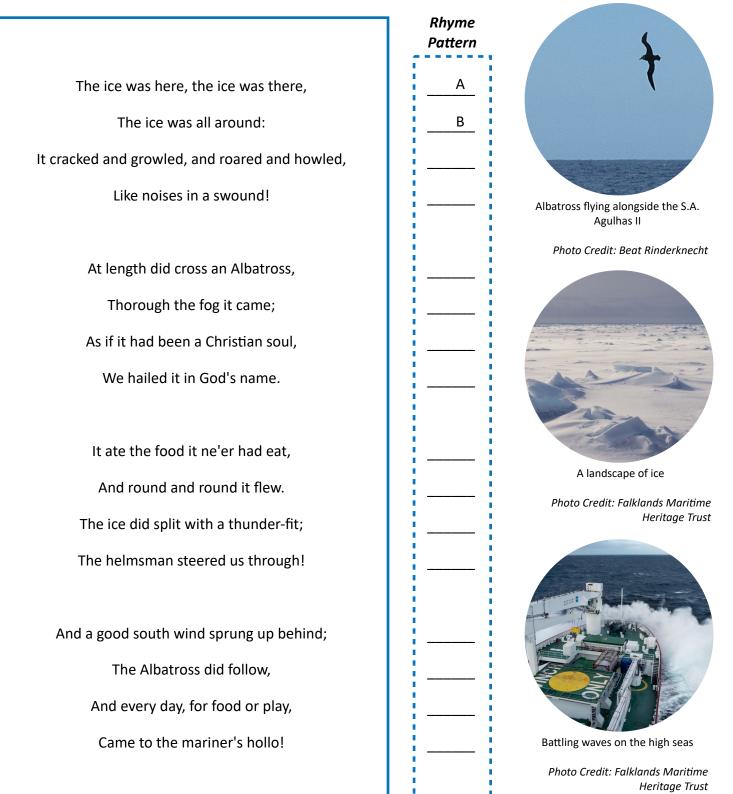

## **Rhyme Scheme**

**Directions**: Label the rhyme pattern for this excerpt from the poem, "<u>Rime of the Ancient Mariner</u>," by Samuel Taylor Coleridge.

| <b>BREACH</b> | THE WORLD | ) |
|---------------|-----------|---|
|---------------|-----------|---|